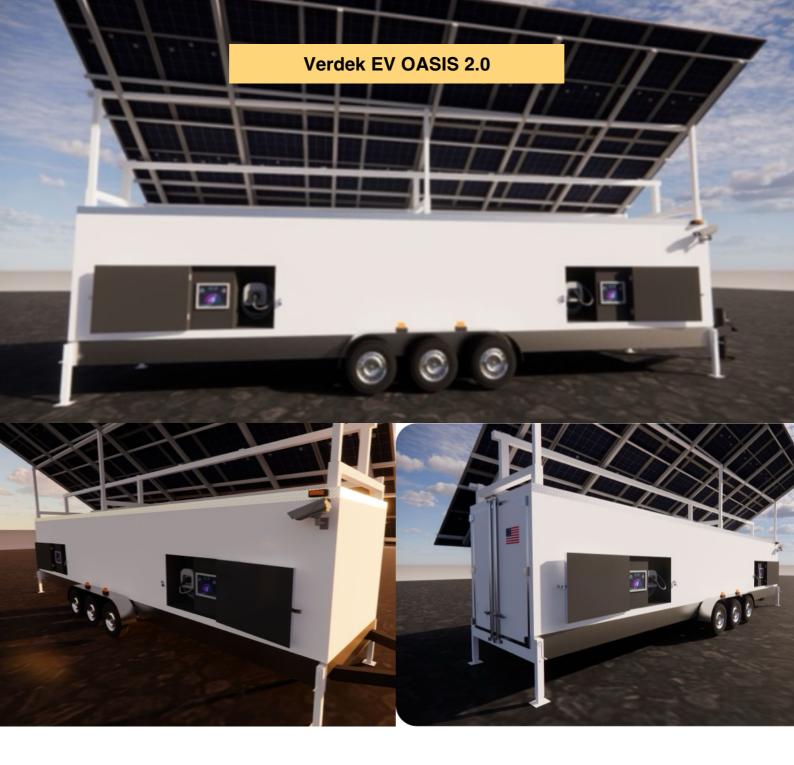

## **EV** Oasis Can Be Deployed Anywhere

Where there is a need for EV charging But there is no access To electrical infrastructure.

This integrated solution consists of two 150KW DC Fast Chargers powered by a solar array, mounted on top of a 36' trailer.

# **TECHNICAL SPECIFICATION**

| DC FAST CHARGER                    |               |
|------------------------------------|---------------|
| Power                              | (2) 150 kW    |
| Port                               | (2) CCS1      |
| Output Voltage                     | 150 V – 800 V |
| SOLAR ARRAY/BATTERY STORAGE        |               |
| Bifacial Solar Panel               | 13.8-17.2 kW  |
| Battery Storage                    | 250 kW        |
| MPPT Converter for Solar PV        | 20 kW         |
| Converter for Generator Connection | 10 kW         |